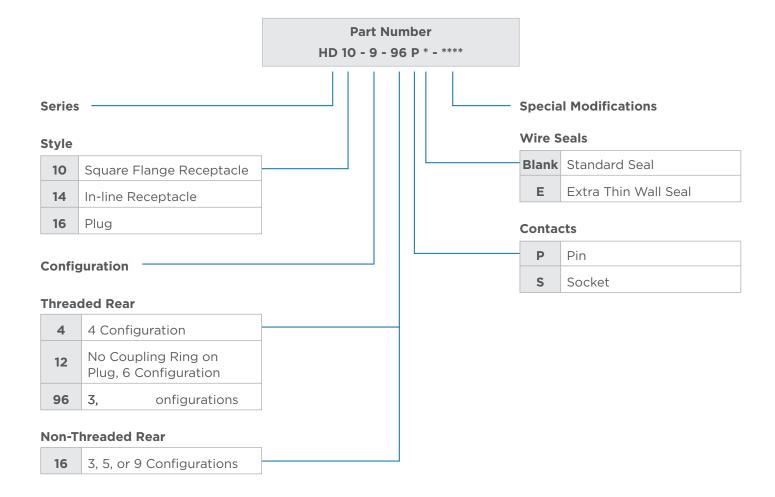

## **HD10 PART NUMBERS**

Here are some of the common part numbers in the HD10 series. Several additional connectors may be available.

| Position | Contact<br>Size | Rear<br>Threads | Plug            | Receptacle<br>Inline | Receptacle<br>Flange |
|----------|-----------------|-----------------|-----------------|----------------------|----------------------|
| 3        | 16              | no              | HD16-3-16S      | HD14-3-16P           | -                    |
|          |                 | yes             | HD16-3-96S      | HD14-3-96P           | HD10-3-96P           |
| 4        | 4/16            | yes             | HD16-4-4S       | -                    | HD10-4-4P            |
| 5        | 16              | no              | HD16-5-16S      | HD14-5-16P           | HD10-5-16P           |
| 6        | 16              | yes             | HD16-6-96S      | HD14-6-96P           | HD10-6-96P           |
| 6        | 12              | yes             | HD16-6-12S-B010 | HD14-6-12P           | HD10-6-12P           |
| 9        | 16              | no              | HD16-9-16S      | HD14-9-16P           | HD10-9-16P           |
|          |                 | yes             | HD16-9-96S      | HD14-9-96P           | HD10-9-96P           |
| 9 (1939) | 16              | yes             | HD16-9-1939S    | HD14-9-1939P         | HD10-9-1939P         |