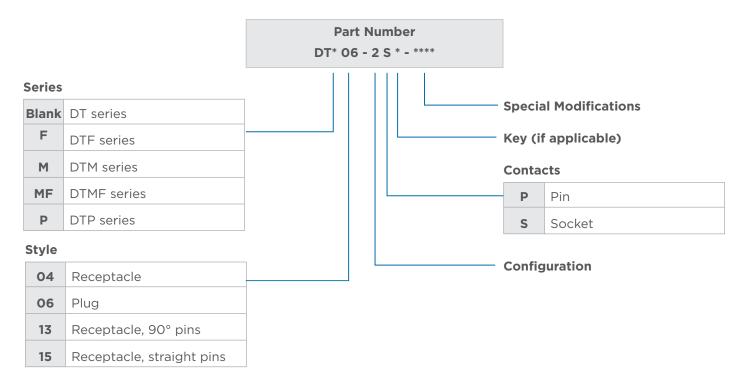

## DTP SERIES ORDERING INFORMATION

Here are some of the common part numbers in the DTP series. Several additional connectors may be available.

| Position | Plug     | Receptacle | Plug<br>Reduced Dia. Seals | Receptacle<br>Reduced Dia. Seals |
|----------|----------|------------|----------------------------|----------------------------------|
| 2        | DTP06-2S | DTP04-2P   | DTP06-2S-C015              | DTP04-2P-C015                    |
| 4        | DTP06-4S | DTP04-4P   | DTP06-4S-C015              | DTP04-4P-C015                    |