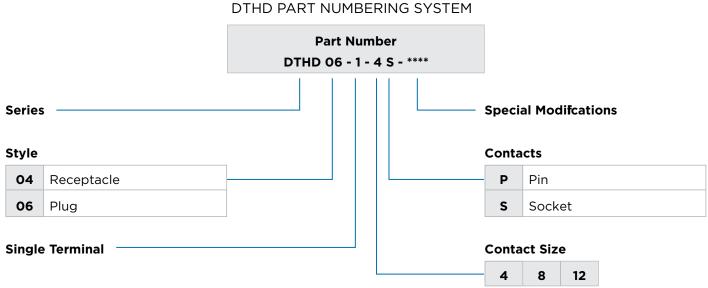

## **Single Terminal Overview**

Two different solutions are available for applications that require heavy duty single terminal connections. DEUTSCH DTHD series connectors and Jiffy Splices provide environmentally sealed field-serviceable connections for the full range of wire gauges covered by DEUTSCH contacts. DTHD connectors are heavy duty power terminations for in-line and mounted applications. Jiffy Splices are lightweight in-line splices for quick connections. Both options provide easy installation and service with standard tools and contacts.

## DTHD PART NUMBERS

| Position | Contact Size | Plug         | Receptacle   |
|----------|--------------|--------------|--------------|
| 1        | 12           | DTHD06-1-12S | DTHD04-1-12P |
|          | 8            | DTHD06-1-8S  | DTHD04-1-8P  |
|          | 4            | DTHD06-1-4S  | DTHD04-1-4P  |