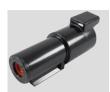

### L013 & L009 MODIFICATION

The L013 and L009 are sealed flange modifications. The L013 offers outside mounting and the L009 offers inside mounting.