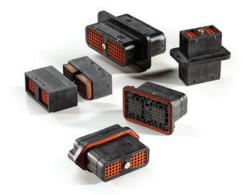

## **DRC Series Overview**

The environmentally sealed DEUTSCH DRC series is a rectangular connector series that offers insert arrangements of 24, 40, 50, 60, 64, 70, and 76 cavities and accepts size 12, 16, and 20 contacts. Several mounting options are available including in-line, flange mount, and PCB mount.