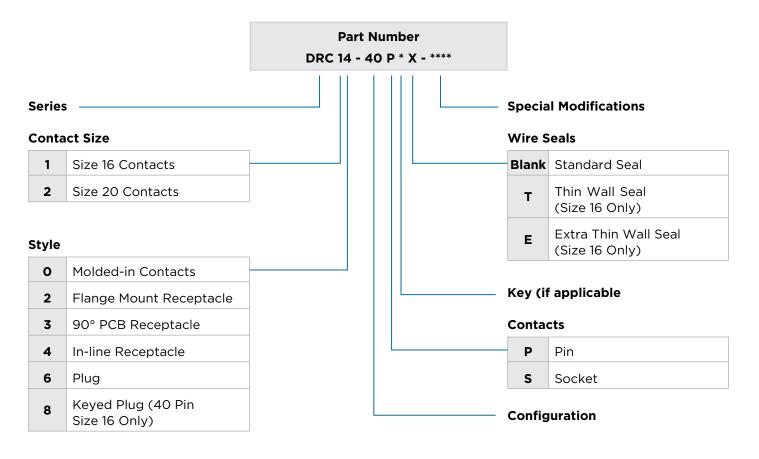

## PART NUMBERING SYSTEM

## DRC CONNECTOR PART NUMBERS

Here are some of the common part numbers in the DRC series. Several additional connectors may be available.

| Position       | Key | Plug             | Receptacle<br>In-line | Receptacle<br>Flange | Receptacle<br>PCB |
|----------------|-----|------------------|-----------------------|----------------------|-------------------|
| 24<br>(sz. 20) | А   | DRC26-24SA       | -                     | -                    | DRC23-24PA (90°)  |
|                | В   | DRC26-24SB       | -                     | -                    | DRC23-24PB (90°)  |
|                | С   | DRC26-24SC       | -                     | -                    | DRC23-24PC (90°)  |
|                | D   | DRC26-24SD       | -                     | -                    | DRC23-24PD (90°)  |
| 24<br>(sz. 16) | А   | DRC16-24SA       | DRC14-24PA            | DRC12-24PA           | DRC10-24PA (180°) |
|                |     |                  |                       |                      | DRC13-24PA (90°)  |
|                | В   | DRC16-24SB       | DRC14-24PB            | DRC12-24PB           | DRC10-24PB (180°) |
|                |     |                  |                       |                      | DRC13-24PB (90°)  |
|                | С   | DRC16-24SC       | DRC14-24PC            | DRC12-24PC           | DRC10-24PC (180°) |
|                |     |                  |                       |                      | DRC13-24PC (90°)  |
|                | D   | DRC16-24SD       | DRC14-24PD            | DRC12-24PD           | DRC10-24PD (180°) |
|                |     |                  |                       |                      | DRC13-24PD (90°)  |
| 38<br>(sz. 20) | 01  | DRC26-38S01-P017 | -                     | -                    | DRC20-76P0102     |
|                | 02  | DRC26-38S02-P017 | -                     | -                    | (180°)            |